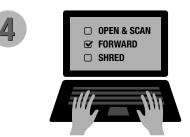

## How does it work?

We simply take a photo of your new mail, whether it's an envelope or package.

We then upload all new images to our secure Anytime Mailbox portal.

You are alerted when new snail mail arrives. It can be viewed and managed by using your mobile device or computer.

We can easily manage your mail handling requests. All you need is a connection to the Internet.

Sign up today at https://bashfoo.anytimemailbox.com/signup

Copyright 2019 Bash Foo All Rights Reserved. Subject to change without notice.