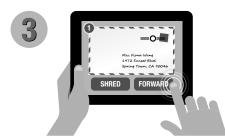

## How does it work?

We simply take a photo of your new mail, whether it's an envelope or package.

We then upload all new images to our secure Anytime Mailbox portal.

You are alerted when new snail mail arrives. It can be viewed and managed by using your mobile device or computer.

We can easily manage your mail handling requests. All you need is a connection to the Internet.

Sign up today at https://bashfoo.anytimemailbox.com/signup

Copyright 2019 Bash Foo All Rights Reserved. Subject to change without notice.