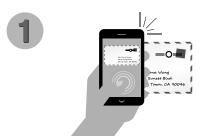

## How does it work?

We simply take a photo of your new mail, whether it's an envelope or package.

We then upload all new images to our secure Anytime Mailbox portal.

You are alerted when new snail mail arrives. It can be viewed and managed by using your mobile device or computer.